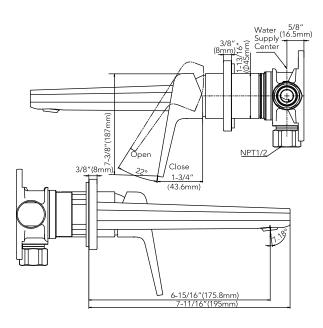

## **DIMENSIONS**

NOTE: Unit for dimensions = inches Dimension in ( ) is mm.

**TOTO**®

These dimensions and specifications are subject to change without notice