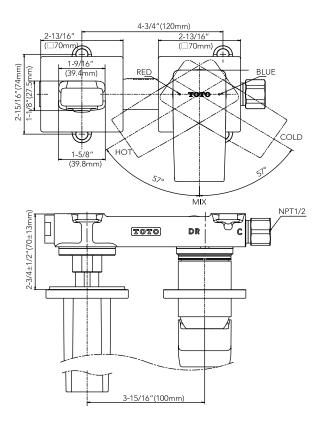

## **DIMENSIONS**

NOTE: Unit for dimensions = inches Dimension in ( ) is mm.

**TOTO**®

These dimensions and specifications are subject to change without notice