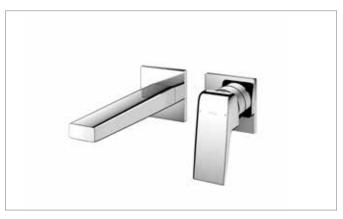

# **GB Wall Mount Faucet**

#### **FEATURES**

- WaterSense® certified low-flow 1.2 gpm (4.5 lpm) faucet
- Smooth handle control COMFORT GLIDE® technology
- Diamond-like Carbon (DLC) coated ceramic cartridge for ultimate durability
- Brass construction
- Lever handles
- Drain assembly not included

#### **COLORS/FINISHES**

- #CP Polished Chrome
- #PN Polished Nickel
- #BN Brushed Nickel