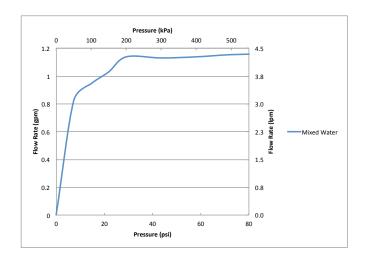

#### PRODUCT SPECIFICATION

Product shall have a maximum flow rate of 1.2 gpm (4.5 lpm). Product shall have a brass construction. Product shall have lever handles. Product shall have a ceramic disk valve cartridges. Product shall be TOTO Model TLG10307U#

## **SPECIFICATIONS**

| Material          | Brass                                                                    |
|-------------------|--------------------------------------------------------------------------|
| Maximum Flow Rate | 1.2 gpm (4.5 lpm)                                                        |
| Warranty          | Lifetime Limited Warranty (Residential Use)<br>One Year (Commercial Use) |