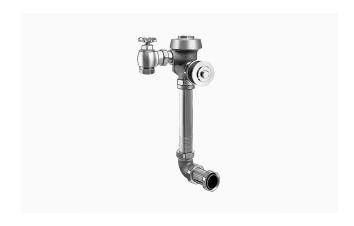

#### **DESCRIPTION**

1.6 gpf, Rough Brass Finish, Single Flush, Front of Valve Handle, Back of Valve Inlet, 12.75 L Dimension, Royal® Concealed Manual Flushometer.

#### **DETAILS**

Flush Volume: 1.6 gpf (6.0 Lpf)Finish: Rough Brass (RB)

· Valve: Diaphragm

• Valve Body Material: Semi-red Brass

Fixture Type: Water ClosetFixture Connection: Rear

Rough-In Dimension: 16" (406mm)Spud Coupling: 1 ½" (38mm)

• Supply Pipe: 1" (25mm)

• L Dimension: 12 3/4" (324mm) (12-3/4-LDIM)

Handle: Front of Valve (H)Inlet: Back of Valve (B)