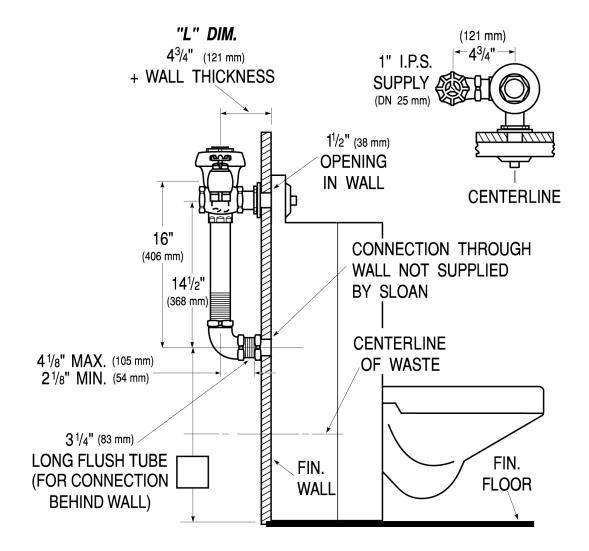

#### **DETAILS**

Flush Volume: 1.6 gpf (6.0 Lpf)Finish: Rough Brass (RB)

· Valve: Diaphragm

• Valve Body Material: Semi-red Brass

Fixture Type: Water ClosetFixture Connection: Rear

Rough-In Dimension: 16" (406mm)Spud Coupling: 1 ½" (38mm)

• Supply Pipe: 1" (25mm)

• L Dimension: 12 3/4" (324mm) (12-3/4-LDIM)

Handle: Front of Valve (H)Inlet: Back of Valve (B)

## **ROUGH-IN**