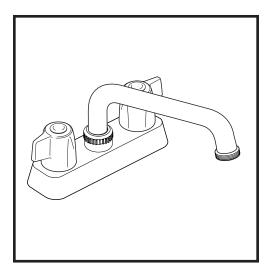

## **UTILITY FAUCET**

■ Two handle Laundry/Basin Faucet

## STANDARD SPECIFICATIONS

- Two handle utility faucets for exposed mounting on 2 or 3 hole sinks with 4" centers.
- The fully replaceable, washerless valve design rotates from the full-off position to the full-on position in 90°.
- The valve stems on the hot and cold stems are interchangeable.
- 1/2"-14 NPSM threaded male inlet shanks.