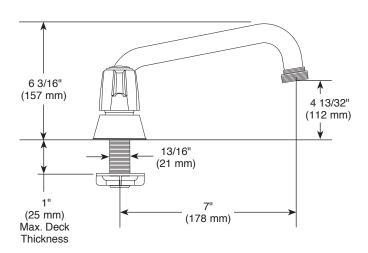

## STANDARD SPECIFICATIONS

- Two handle utility faucets for exposed mounting on 2 or 3 hole sinks with 4" centers.
- The fully replaceable, washerless valve design rotates from the full-off position to the full-on position in 90°.
- The valve stems on the hot and cold stems are interchangeable.
- 1/2"-14 NPSM threaded male inlet shanks.