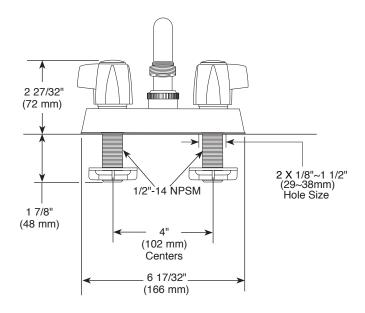

## STANDARD SPECIFICATIONS

- Two handle utility faucets for exposed mounting on 2 or 3 hole sinks with 4" centers.
- The fully replaceable, washerless valve design rotates from the full-off position to the full-on position in 90°.
- The valve stems on the hot and cold stems are interchangeable.
- 1/2"-14 NPSM threaded male inlet shanks.