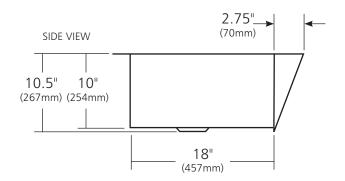

### **PRODUCT DETAILS**

- 33" x 22" x 10.5" OD (838mm x 559mm x 267mm)
- 30" x 18.75" x 10" ID (762mm x 476mm x 254mm)
- Hand hammered 16 gauge recycled copper
- Apron extends 2.75" (70mm) on sides
- 3.5" (89mm) drain opening
- Dimensions are not exact and may vary  $\pm .5$ " (13mm)