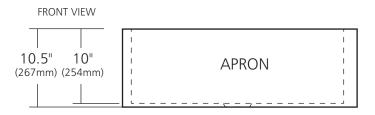

### **PRODUCT DETAILS**

- 33" x 22" x 10.5" OD (838mm x 559mm x 267mm)
- 30" x 18.75" x 10" ID (762mm x 476mm x 254mm)
- Hand hammered 16 gauge recycled copper
- Apron extends 2.75" (70mm) on sides
- 3.5" (89mm) drain opening
- Dimensions are not exact and may vary  $\pm .5$ " (13mm)