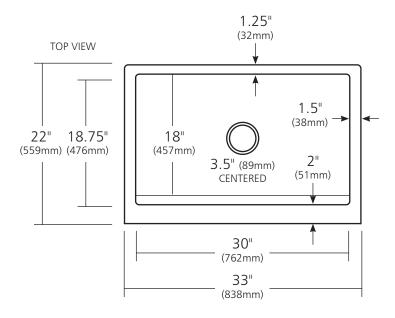

### **PRODUCT DETAILS**

- 33" x 22" x 10.5" OD (838mm x 559mm x 267mm)
- 30" x 18.75" x 10" ID (762mm x 476mm x 254mm)
- Hand hammered 16 gauge recycled copper
- Apron extends 2.75" (70mm) on sides
- 3.5" (89mm) drain opening
- Dimensions are not exact and may vary  $\pm .5$ " (13mm)