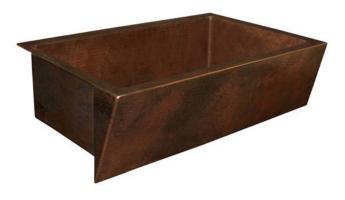

# **ZUMA**

CPK290 Antique CPK590 Brushed Nickel

#### **IMPORTANT**

Due to the handcrafted nature of this product, it will vary in finish, texture, hammering, and other details. Dimensions may vary up to .5" (13mm). We strongly recommend waiting for the actual product before making any installation cuts.