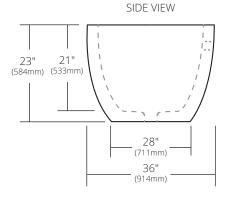

### **PRODUCT DETAILS**

- 62" x 36" x 21" OD (1575mm x 914mm x 533mm)
- · 2.17" (55mm) drain opening
- 2.36" (60mm) overflow hole
- · Capacity: 65 gallons
- · Weight: 550lbs
- Approx. 18.5" from center of drain to overflow floor placement
- · Handcrafted from sustainable NativeStone
- Sealed with NativeStone Shield™