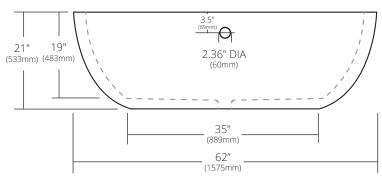

### **PRODUCT DETAILS**

- 62" x 36" x 21" OD (1575mm x 914mm x 533mm)
- · 2.17" (55mm) drain opening
- 2.36" (60mm) overflow hole
- · Capacity: 65 gallons
- · Weight: 550lbs
- Approx. 18.5" from center of drain to overflow floor placement
- · Handcrafted from sustainable NativeStone
- Sealed with NativeStone Shield™