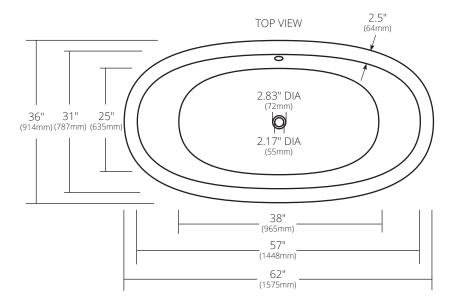

### **PRODUCT DETAILS**

- 62" x 36" x 21" OD (1575mm x 914mm x 533mm)
- · 2.17" (55mm) drain opening
- 2.36" (60mm) overflow hole
- · Capacity: 65 gallons
- · Weight: 550lbs
- Approx. 18.5" from center of drain to overflow floor placement
- · Handcrafted from sustainable NativeStone
- Sealed with NativeStone Shield™