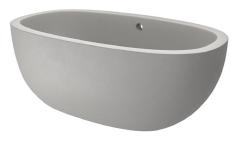

# **62" AVALON**

NativeStone® Collection

NST6236-A Ash NST6236-C Charcoal NST6236-E Earth NST6236-P Pearl NST6236-S Slate

### **PRODUCT DETAILS**

- 62" x 36" x 21" OD (1575mm x 914mm x 533mm)
- · 2.17" (55mm) drain opening
- 2.36" (60mm) overflow hole
- · Capacity: 65 gallons
- · Weight: 550lbs
- Approx. 18.5" from center of drain to overflow floor placement
- · Handcrafted from sustainable NativeStone
- Sealed with NativeStone Shield™

#### INSTALLATION

Freestanding bathtub