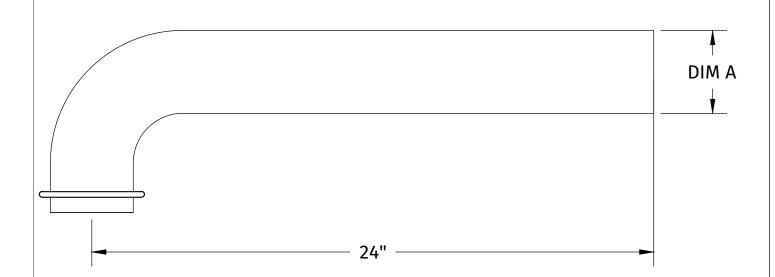

#### **SPECIFICATION SHEET**

 LOCK NUT AND SEALS SUPPLIED WITH P-TRAP

form MT301X24/MT302X24 spec sht

17 GAUGE BRASS CONSTRUCTION

MODEL NUMBER DIM AMT301X24 11/4"MT302X24 11/2"