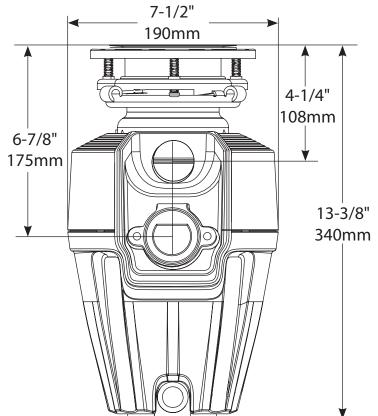

### **Critical Dimensions**

| Specification Detail         |                                                  |
|------------------------------|--------------------------------------------------|
| Horsepower                   | 1/2 HP                                           |
| Feed Type                    | Continuous                                       |
| On/Off Controls              | Wall Switch                                      |
| Motor Type                   | Permanent Magnet Motor                           |
| RPM (Revolutions Per Minute) | 2600                                             |
| Weight                       | 9.25 lbs/ 4.2 kg                                 |
| Volts                        | 115                                              |
| Hz/Amps                      | 60/4.5                                           |
| Drain Connection Size        | 1 ½"/ 38mm                                       |
| Dishwasher Connection Size   | 7/8"/ 22mm                                       |
| Maximum Sink Thickness       | 1/2"/ 13mm                                       |
| Sink Drain Flange Finish     | Stainless Steel                                  |
| Turntable Material           | Stainless Steel                                  |
| Grind Component Material     | Galvanized Steel                                 |
| Grind Chamber Material       | Corrosion Proof Glass Filled Polyester and Nylon |