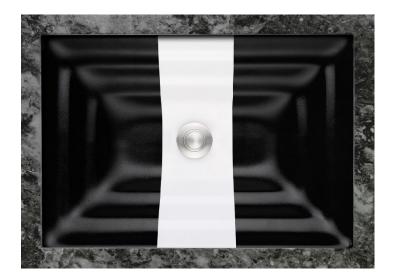

# AG13A

Artisan Glass Small Rectangle Black with White Ribbon

## DETAILS

Installation Type: Undermount

Glass (Each sink is Hand Crafted; no two sinks will be the same.) No Overflow

| SINK FINISH | WINDOW FINISH |
|-------------|---------------|
| Black       | White         |