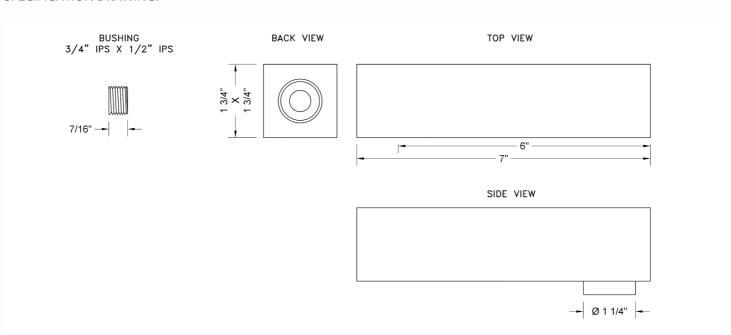

**AVAILABLE FINISHES:**

| Polished Chrome (PCH)   | Satin Chrome (SC)   | Bronze Umber (BU)     |
|-------------------------|---------------------|-----------------------|
| Satin Nickel (SN)       | Pewter (PEW)        | Caramel Bronze (CB)   |
| Polished Nickel (PN)    | Antique Brass (AB)  | Antique Copper (ACU)  |
| Oil-Rubbed Bronze (ORB) | Polished Brass (PB) | Polished Copper (PCU) |
| Vintage Bronze (VB)     | Satin Brass (SB)    | Rose Gold (RG)        |
| Matte Black (MBK)       | Satin Gold (SG)     | Polished Gold (PG)    |
| Black Nickel (BKN)      | Bombay Gold (BG)    | Jewelers Gold (JG)    |
| Europa Bronze (EB)      | White (WH)          | Sedona Beige (SDB)    |
| Tristan Brass (TB)      | Satin Cooper (SCU)  |                       |

#### **SPECIFICATION DRAWING:**