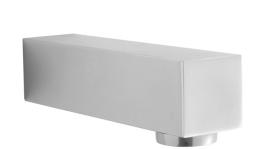

# **CUBIX®** Tub Spout

#### **FEATURES:**

- All brass tub spout
  3/4" female IPS with 3/4" x 1/2" IPS brass face bushing
  6" reach to center of aerator
- Collection: Cubix®