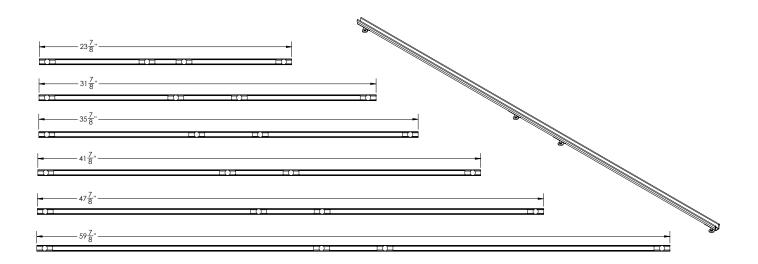

## SLOT:

- Slot insert for FFST, FCSST, FCBST
- 16 gauge, 304L stainless steel
- Models (overall dimensions):
- SLOT 6524: 23 7/8" L x 9/16" W x 1 1/8" H
- SLOT 6532: 31 7/8" L x 9/16" W x 1 1/8" H
- SLOT 6536: 35 7/8" L x 9/16" W x 1 1/8" H
- SLOT 6542: 41 7/8" L x 9/16" W x 1 1/8" H
- SLOT 6548: 47 7/8" L x 9/16" W x 1 1/8" H
- SLOT 6560: 59 7/8" L x 9/16" W x 1 1/8" H **Finishes:**
- Satin Stainless SS
- Polished Stainless PS
- Satin Bronze SB
- Oil Rubbed Bronze ORB
- Matte Black BK