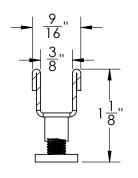

## SLOT:

- Slot insert for FFST, FCSST, FCBST
- 16 gauge, 304L stainless steel
- Models (overall dimensions):
- SLOT 6524: 23 7/8" L x 9/16" W x 1 1/8" H
- SLOT 6532: 31 7/8" L x 9/16" W x 1 1/8" H
- SLOT 6536: 35 7/8" L x 9/16" W x 1 1/8" H
- SLOT 6542: 41 7/8" L x 9/16" W x 1 1/8" H
- SLOT 6548: 47 7/8" L x 9/16" W x 1 1/8" H
- SLOT 6560: 59 7/8" L x 9/16" W x 1 1/8" H **Finishes:**
- Satin Stainless SS
- Polished Stainless PS
- Satin Bronze SB
- Oil Rubbed Bronze ORB
- Matte Black BK