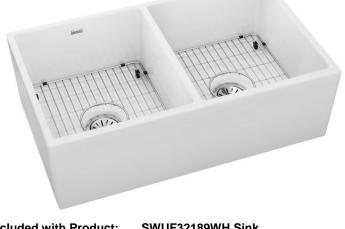

## PRODUCT SPECIFICATIONS

Elkay Fireclay 33" x 19-15/16" x 9", Equal Double Bowl Farmhouse Sink Kit, White. Sink is molded from fine fireclay with a durable porcelain glaze providing a finish that is non-porous and resists staining. Naturally sound deadening and Center drain placement.

**Included with Product:** 

SWUF32189WH Sink, Two LKBG1417SS Bottom Grids, Two LK99FC Drains, **LKCLKIT Cleaning Kit** 