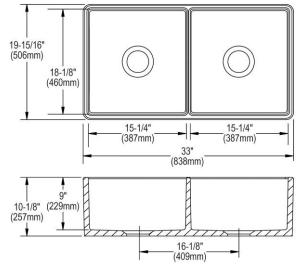

| Installation Type:    | Farmhouse              |
|-----------------------|------------------------|
| Material:             | Fireclay               |
| Finish:               | White (WH)             |
| Number of Bowls:      | 2                      |
| Sink Dimensions:      | 33" x 19-15/16" x 9"   |
| Bowl 1 Dimensions:    | 15-1/4" x 18-1/8" x 9" |
| Bowl 2 Dimensions:    | 15-1/4" x 18-1/8" x 9" |
| Drain Size:           | 3-1/2" (89mm)          |
| Drain Location:       | Center                 |
| Minimum Cabinet Size: | 36"                    |
| Mounting Hardware:    | No                     |