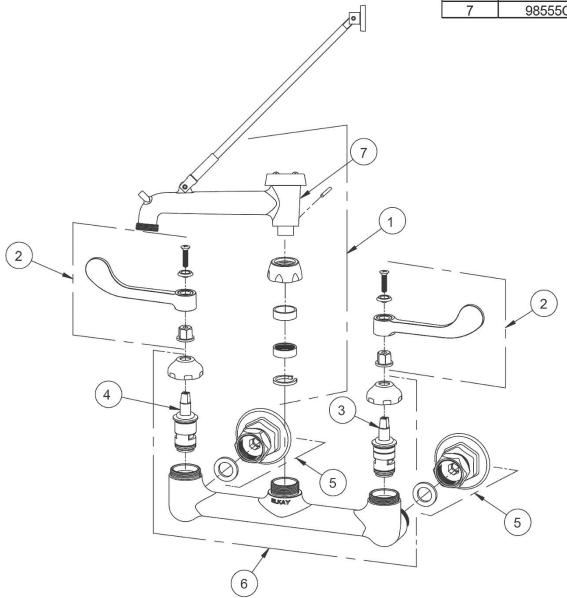

## Elkay 8" Centerset Wall Mount Faucet with 7" Bucket Hook Spout 2" Lever Handles 1/2in Offset Inlets Rough Chrome

Model(s) LK940BR07L2H

| ITEM | IND. PART | DESCRIPTION          |
|------|-----------|----------------------|
| 1    | A55407    | Spout                |
| 2    | 45918C    | Handle, 2"           |
| 3    | 45923C    | Right Cold Cartridge |
| 4    | 45924C    | Left Hot Cartridge   |
| 5    | A55413    | 2" Adjustable Inlet  |
| 6    | 45912C    | Body                 |
| 7    | 98555C    | V.B. Repair Kit      |