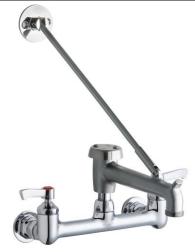

## Elkay 8" Centerset Wall Mount Faucet with 7" Bucket Hook Spout 2" Lever Handles 1/2in Offset Inlets Rough Chrome

Model(s) LK940BR07L2H

## PRODUCT SPECIFICATIONS

Elkay 8" Centerset Wall Mount Faucet with 7" Bucket Hook Spout 2" Lever Handles 1/2in Offset Inlets Rough Chrome. Faucet has a flow rate of 4.0 GPM, and is made of Chrome Plated Brass material, with a Quarter Turn Ceramic Disc valve. Faucet requires 2 faucet holes.

| Mounting Type:      | Wall Mount                  |
|---------------------|-----------------------------|
| Special Features:   | Solid Brass Construction    |
|                     | Spout swing restriction pin |
|                     | 1/2" adjustable inlets      |
| Finish:             | Chrome (CR)                 |
| Handle Type:        | 2" Lever Handle             |
| Spout Reach:        | 8-1/2"                      |
| Hole Drillings:     | 2                           |
| Material:           | Chrome Plated Brass         |
| Valve Type:         | Quarter Turn Ceramic Disc   |
| Valve Connection:   | 1/2" NPT Female             |
| Flow Rate:          | 4.0 GPM                     |
| Faucet Hole Spread: | 8                           |
| Spout Type:         | Bucket Hook                 |