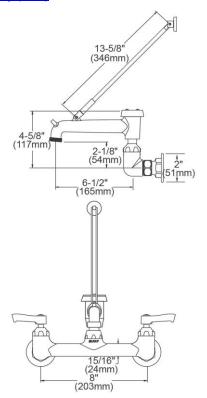

## PRODUCT SPECIFICATIONS

Elkay 8" Centerset Wall Mount Faucet with 7" Bucket Hook Spout 2" Lever Handles 1/2in Offset Inlets Rough Chrome. Faucet has a flow rate of 4.0 GPM, and is made of Chrome Plated Brass material, with a Quarter Turn Ceramic Disc valve. Faucet requires 2 faucet holes.

| Mounting Type:      | Wall Mount                  |
|---------------------|-----------------------------|
| Special Features:   | Solid Brass Construction    |
|                     | Spout swing restriction pin |
|                     | 1/2" adjustable inlets      |
| Finish:             | Chrome (CR)                 |
| Handle Type:        | 2" Lever Handle             |
| Spout Reach:        | 8-1/2"                      |
| Hole Drillings:     | 2                           |
| Material:           | Chrome Plated Brass         |
| Valve Type:         | Quarter Turn Ceramic Disc   |
| Valve Connection:   | 1/2" NPT Female             |
| Flow Rate:          | 4.0 GPM                     |
| Faucet Hole Spread: | 8                           |
| Spout Type:         | Bucket Hook                 |