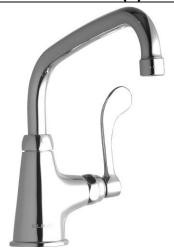

## Elkay Single Hole with Single Control Faucet with 8" Arc Tube Spout 4" Wristblade Handle Chrome

Model(s) LK535AT08T4

## PRODUCT SPECIFICATIONS

Elkay Single Hole with Single Control Faucet with 8" Arc Tube Spout 4" Wristblade Handle Chrome. Faucet has a flow rate of 1.5 GPM, and is made of Chrome Plated Brass material, with a Quarter Turn Ceramic Disc - Cold valve. Faucet requires 1 faucet holes.