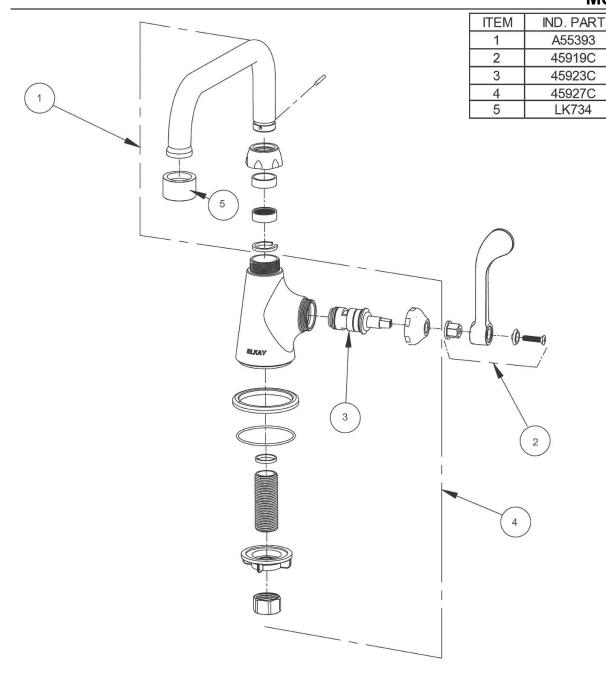

## Model(s) LK535AT08T4 ART DESCRIPTION

Right Cold Cartridge

2.2 GPM VR Aerator

Spout

Handle, 4"

In keeping with our policy of continuing product improvement, Elkay reserves the right to change product specifications without notice. Please visit elkay.com for the most current version of Elkay product specification sheets. This specification describes an Elkay product with design, quality, and functional benefits to the user. When making a comparison of other producers' offerings, be certain these features are not overlooked.