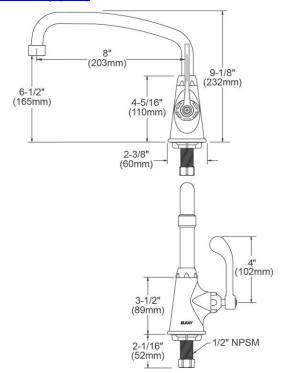

| Mounting Type:    | Deck Mount                       |
|-------------------|----------------------------------|
| Special Features: | Low Flow                         |
|                   | Solid Brass Construction         |
|                   | Spout swing restriction pin      |
| Finish:           | Chrome (CR)                      |
| Handle Type:      | 4" Wristblade Handle             |
| Deck Clearance:   | 6-1/2"                           |
| Spout Reach:      | 8"                               |
| Spout Height:     | 9-1/8"                           |
| Hole Drillings:   | 1                                |
| Material:         | Chrome Plated Brass              |
| Valve Type:       | Quarter Turn Ceramic Disc - Cold |
| Valve Connection: | 1/2"-14 NPSM                     |
| Flow Rate:        | 1.5 GPM                          |
| Spout Type:       | Arc Tube                         |