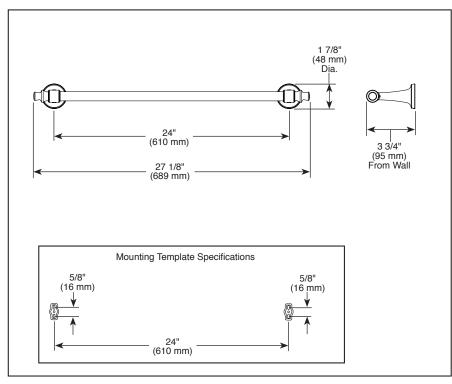

## **STANDARD SPECIFICATIONS:**

- Wood blocking is preferable behind all wall surfaces. If wood blocking is not available, the following fasteners are suggested: Tile/Masonry-Plastic or lead Anchors Plaster/drywall-Toggle bolts.
- Mounting hardware and mounting template included with product.