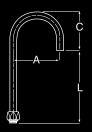

### LIMITED SWING GOOSENECK.

Available in two gooseneck variations and multiple sizes, the limited swing gooseneck option uses a solid brass stop to limit movement of the spout to 120° total rotation.

Retrofit the following models with a limited swing spout:

23C6, 23T6, 24T, 25C, 26C3, 26T3, 27C1, 27C2, 27T1, 27T2, 27C4, 27C5, 27T4, 27T5, 27C6 and 27T6.

GROUP NO. 1Regular Gooseneck

GROUP NO. 2 Smooth End, Flow Control in base of Gooseneck Spout (#7 outlet only)