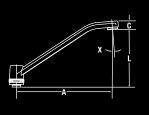

### **OPTIONAL SWING SPOUTS.**

The TECK series swing spout options vary with more than five solutions to choose from. Swing spouts are available on Group 1 and 2 spouts.

GROUP NO. 1"D" Section Spout

GROUP NO. 2Tubular Spout