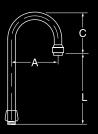

### LIMITED SWING GOOSENECK.

Available in two gooseneck variations and multiple sizes, the limited swing gooseneck option uses a solid brass stop to limit movement of the spout to 120° total rotation.

Retrofit the following models with a limited swing spout:

23C6, 23T6, 24T, 25C, 26C3, 26T3, 27C1, 27C2, 27T1, 27T2, 27C4, 27C5, 27T4, 27T5, 27C6 and 27T6.

GROUP NO. 1Regular Gooseneck

GROUP NO. 2 Smooth End, Flow Control in base of Gooseneck Spout (#7 outlet only)