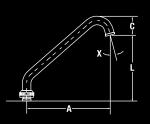

### **OPTIONAL SWING SPOUTS.**

The TECK series swing spout options vary with more than five solutions to choose from. Swing spouts are available on Group 1 and 2 spouts.

GROUP NO. 1"D" Section Spout

GROUP NO. 2Tubular Spout