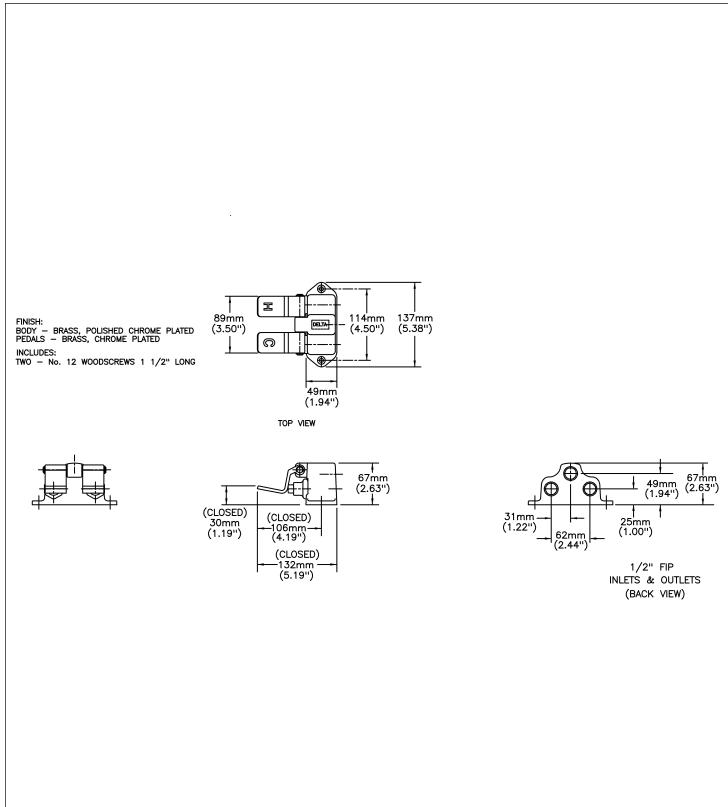

#### (Dimensional drawing on following page)

Delta reserves the right (1) to make changes to specifications and materials, and (2) to change or discontinue models, both without notice or obligation. Dimensions are for reference. Measurement may vary plus or minus 6mm(0.25"). Mounting locations are suggested only. Check with local codes for requirements in your area. This spec was produced April 15, 2021.