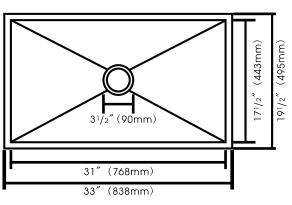

## 33" x 19" 90 Degree Single Bowl Sink

## FEATURES

- \* Premium Grade 304 Stainless Steel
- \* 10" Depth \* 18 Gauge
- \* Lustrous Soft Brush Satin Finish
- \* 31/2" Drain Opening
- \* Fully Coated Underneath with Heavy Duty Sound Deadening Pad
- \* Includes 10 Fasteners and Instructions
- \* Cutout Template (DXF File Available)
- \* Limited Lifetime Warranty