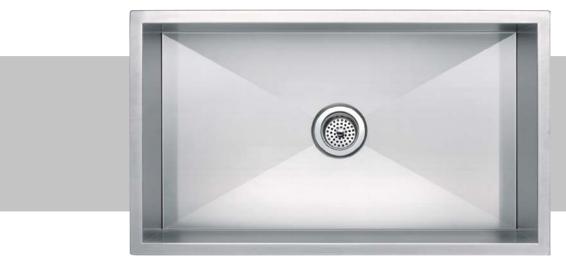

## Stainless Steel Kitchen Sink

90 Degree Under-Mount Farm Sink without Apron

| Model    | Depth | Gauge |
|----------|-------|-------|
| 482-0253 | 10″   | 18G   |

## 33" x 19" 90 Degree Single Bowl Sink

## FEATURES

- \* Premium Grade 304 Stainless Steel
- \* 10" Depth \* 18 Gauge
- \* Lustrous Soft Brush Satin Finish
- \* 31/2" Drain Opening
- \* Fully Coated Underneath with Heavy Duty Sound Deadening Pad
- \* Includes 10 Fasteners and Instructions
- \* Cutout Template (DXF File Available)
- \* Limited Lifetime Warranty