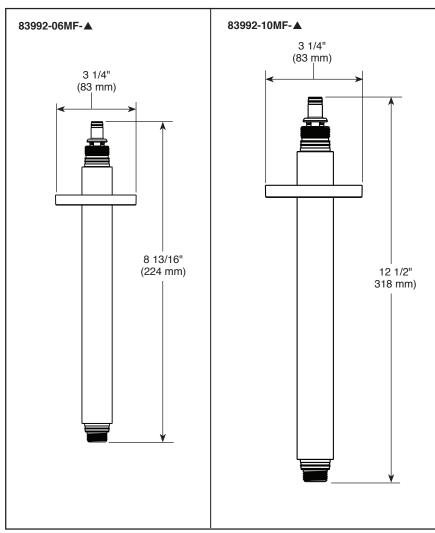

# SHOWER ARM AND FLANGE

■ 6" and 10" Dual Waterway Ceiling Mount Shower Arm and Flange