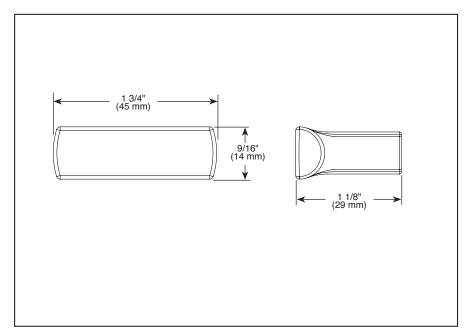

| Submitted Model No.: |  |
|----------------------|--|
| Specific Features:   |  |

▲ Designate proper finish suffix

## **ACCESSORIES**

- Kintsu<sup>™</sup> Collection
- Drawer Knob

## **STANDARD SPECIFICATIONS:**

- Mounting hardware included with product
- All metal construction