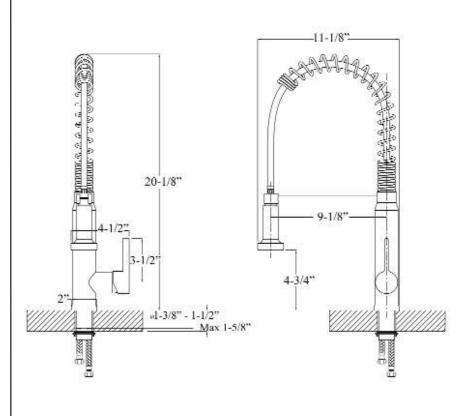

## SABAN SPRING SINGLE HANDLE KITCHEN FAUCET

Cat. No.

| L: | 4-½"    |
|----|---------|
| W: | 11-1⁄8" |
| H: | 20-1⁄8" |

KFS420-L1

## Features:

- Constructed of solid brass
- ► Sping gooseneck spout
- Magnetic pull down spray
- Includes 2 braided hoses
- ► Hoses have ½" male connectors
- ► Ceramic disc cartridges
- ► Height to spout 4-¾"
- ► Spout reach 9-1/₃"
- ► Flow rate is 1.8 GPM at 60 psi
- ► cUPC/NSF/AB1953 Certified