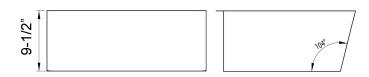

## 25" GRECIA SINGLE BOWL FARMER SINK

Cat. No FSCSB3140

W: 25"

D: 22"

H: 9-½"

\*Please do NOT cut hole without template or actual product.

## Features:

- ► Hammered sink
- ► Constructed of solid 16 gauge copper
- ► Sink bottom angled to drainage
- ► Front rim 2-1/2", back rim 1-1/2", side rims 1-1/4"
- ► Accommodates 3-½" drain
- ► Copper is a living finish and will patina over time
- ► IAPMO Certified