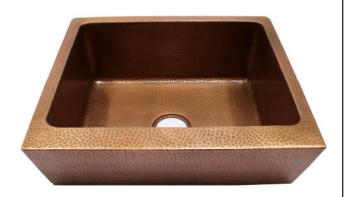

## 25" GRECIA SINGLE BOWL FARMER SINK

Cat. No FSCSB3140

W: 25"

D: 22"

H: 9-½"

\*Please do NOT cut hole without template or actual product.

## Features:

- ► Hammered sink
- ► Constructed of solid 16 gauge copper
- ► Sink bottom angled to drainage
- ► Front rim 2-1/2", back rim 1-1/2", side rims 1-1/4"
- ► Accommodates 3-½" drain
- ► Copper is a living finish and will patina over time
- ► IAPMO Certified

## Finish:

AC Hammered Antique Copper

Dimensions of fixture are nominal and may vary within the range of tolerances established by ANSI Standard A112.19.2. Dimensions and specifications subject to change without notice.