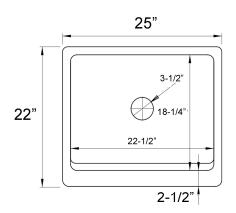

## 25" GRECIA SINGLE BOWL FARMER SINK

Cat. No FSCSB3140

W: 25"

D: 22"

H: 9-½"

\*Please do NOT cut hole without template or actual product.

## **Interior Dimensions:**

Basin Interior: 18" x 22-1/2"

Basin depth: 9-1/8"

## Features:

- ► Hammered sink
- ► Constructed of solid 16 gauge copper
- ► Sink bottom angled to drainage
- ► Front rim 2-1/2", back rim 1-1/2", side rims 1-1/4"
- ► Accommodates 3-½" drain
- ► Copper is a living finish and will patina over time
- ► IAPMO Certified