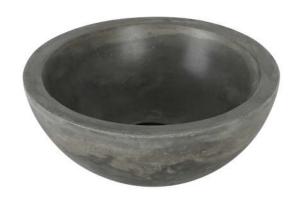

## CORDELL SMALL ROUND VESSEL

Cat. No 5-310

Natural Cement

Top Diameter: 11-½" Bottom Diameter: 5"

Above counter height: 4-3/4"

## Colors:

CGC Copper GreenNC Natural CementVBC Vintage Brown

Vintage Brown

Copper Green