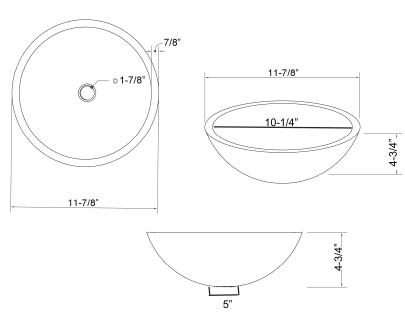

## CORDELL SMALL ROUND VESSEL

Cat. No 5-310

Natural Cement

Top Diameter: 11-½" Bottom Diameter: 5"

Above counter height: 4-3/4"

## **Interior Dimensions:**

Interior Diameter:  $10-\frac{1}{4}$ " Basin Depth:  $4-\frac{1}{2}$ "

Dimensions of fixture are nominal and may vary slightly. Dimensions and specifications subject to change without notice.