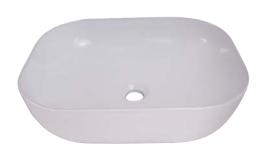

## KENDRA 19" ABOVE COUNTER BASIN

Cat. No

4-450

## **Features:**

- ► Oval above counter basin
- ► Vitreous china for durability
- ► No overflow
- ► Drain not provided
- ► Can be used with grid drain #5601 or umbrella drain # UD701 (Not included)

W: 19-½" D: 15-½" H: 5-5/8" Colors: WH White