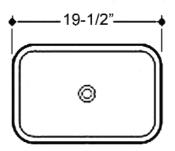

## **Features:**

- ► Oval above counter basin
- ► Vitreous china for durability
- ► No overflow
- ► Drain not provided
- ► Can be used with grid drain #5601 or umbrella drain # UD701 (Not included)

W: 19-½" D: 15-½" H: 5-5/8" Colors: WH White

## **Interior Dimensions:**

Basin Interior:  $18-7/8" \times 15"$ Basin Depth:  $4-\frac{1}{2}"$ 

Dimensions of fixture are nominal and may vary within the range of tolerances established by AMSE Standard A112.19.2.2013 Dimensions and specifications subject to change without notice.