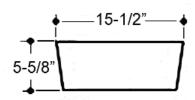

## **Features:**

- ► Oval above counter basin
- ► Vitreous china for durability
- ► No overflow
- ► Drain not provided
- ► Can be used with grid drain #5601 or umbrella drain # UD701 (Not included)

W: 19-½" D: 15-½" H: 5-5/8" Colors: WH White

## **Interior Dimensions:**

Basin Interior:  $18-7/8" \times 15"$ Basin Depth:  $4-\frac{1}{2}"$ 

Dimensions of fixture are nominal and may vary within the range of tolerances established by AMSE Standard A112.19.2.2013 Dimensions and specifications subject to change without notice.