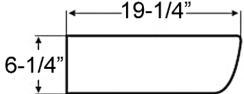

## ELLA 15" WALL HUNG BASIN

Cat. No 4-1124

Faucet not included

Mounting hardware

W: 15-½" D: 19-¼" H: 6-¼"

Water depth 3" to overflow