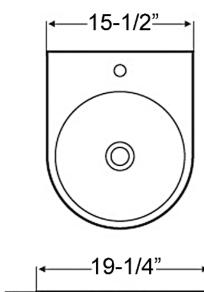

## ELLA 15" WALL HUNG BASIN

Cat. No 4-1124

Faucet not included

Mounting hardware

W: 15-½" D: 19-¼" H: 6-¼"

Water depth 3" to overflow

## **Interior Dimensions:**

Basin Interior Diameter: 13-3/8"

Basin Depth: 4-1/4"

Back of basin to center of faucet: 2-1/2"

Back of basin to center of drain: 11-5/8"

Mount holes cc: 2"

Faucet hole diameter: 1-3/8"