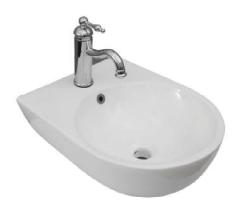

## ELLA 15" WALL HUNG BASIN

Cat. No 4-1124

Faucet not included

Mounting hardware

W: 15-½" D: 19-¼" H: 6-¼"

Water depth 3" to overflow

## **Features:**

- ► Wall hung basin
- ► Made of Vitreous China
- ▶ Pre-drilled with 1-3/8" single faucet hole
- ► Pre-drilled overflow
- ► Chrome overflow cover included
- ► Mounting hardware included
- ► Drain not provided