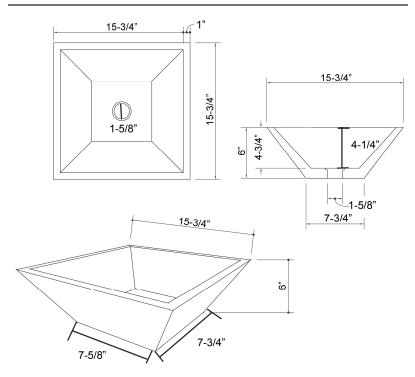

## RADAM SQUARE ABOVE COUNTER BASIN

Cat. No 5-326

Interior-view

Top Dimension:  $15-\frac{3}{4}$ " x  $15-\frac{3}{4}$ " Bottom Dimension:  $7-\frac{3}{4}$ " x  $7-\frac{5}{8}$ "

Above counter height: 6"

Maintenance Kit

## **Interior Dimensions:**

Basin Interior: 14" x14" Basin Depth: 4-1/4"