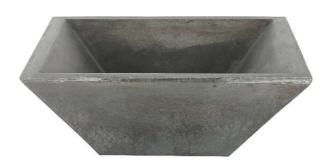

## RADAM SQUARE ABOVE COUNTER BASIN

Cat. No 5-326

Interior-view

Top Dimension:  $15-\frac{3}{4}$ " x  $15-\frac{3}{4}$ " Bottom Dimension:  $7-\frac{3}{4}$ " x  $7-\frac{5}{8}$ "

Above counter height: 6"

Maintenance Kit

## Features:

- ► Seamless concrete construction
- ► Above counter basin
- ► Maintenance Kit included
- ► Mold casted basin is finished by hand
- ► 3 Layer coating provides waterproof basin that guards against cracking or scratching
- ▶ 1" Rim
- ► No overflow
- ► Available in 3 colors
- ► To be used with Grid Drain # 5601 or Umbrella Drain #UD701 (Not included)

## Colors:

CGC Copper Green
CDG Dusk Gray
CVB Vintage Brown

Dimensions of fixture are nominal and may vary slightly. Dimensions and specifications subject to change without notice.