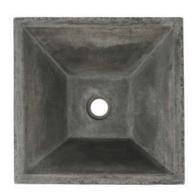

## RADAM SQUARE ABOVE COUNTER BASIN

Cat. No 5-326

Interior-view

Top Dimension:  $15-\frac{3}{4}$ " x  $15-\frac{3}{4}$ " Bottom Dimension:  $7-\frac{3}{4}$ " x  $7-\frac{5}{8}$ "

Above counter height: 6"

Maintenance Kit

## **Interior Dimensions:**

Basin Interior: 14" x14" Basin Depth: 4-1/4"